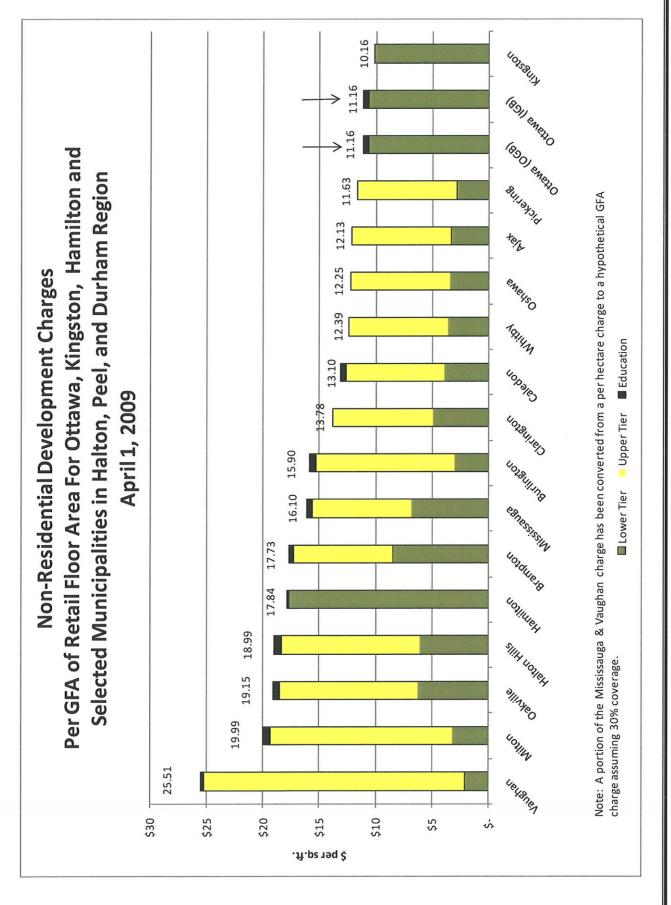

2.5 Table ES-1B sets out the proposed non-residential development charge. This charge has been calculated entirely on a uniform City-wide basis. This was done in order to reflect current policy, industry input and the objective of encouraging employment growth to the fullest extent possible throughout the City.

The non-residential charge has increased by 49%, as compared to the April 1, 2009 "Non-Residential General" charge (from \$10.65/sq.ft. of GFA to \$15.84/sq.ft.). This is largely the result of the fact that the DC recoverable cost of Roads, Transit and Sanitary Sewers, which comprise the bulk of the non-residential charges, increased significantly.