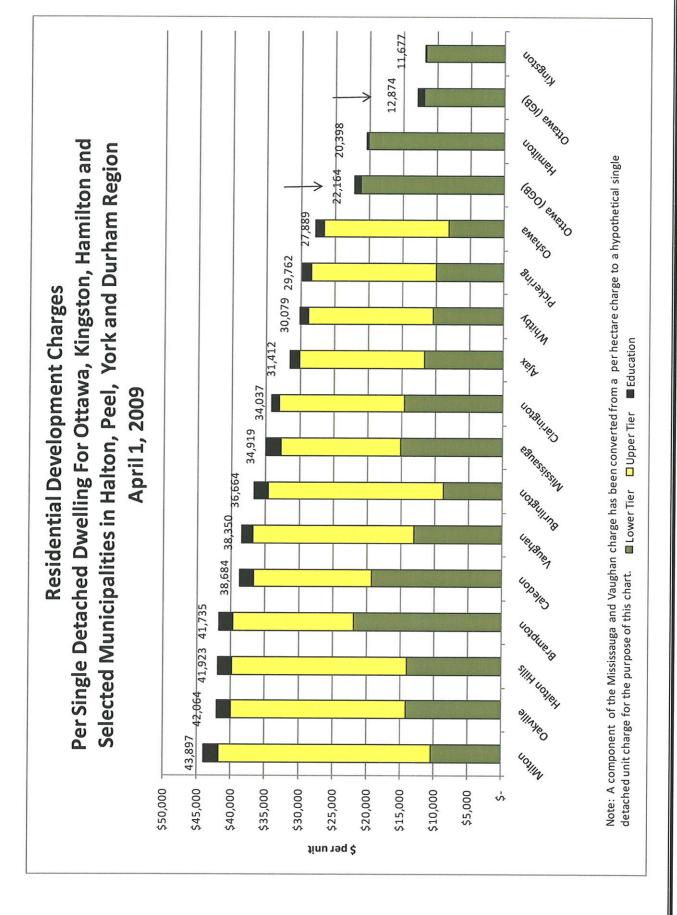

### 2. The 2009 Development Charge Calculation

- 2.1 Table ES-1 presents the proposed schedule of residential charges, based on the costing and related assumptions contained in Appendices B & C, in comparison with the City's development charges per single detached unit that were in effect as of April 1, 2009, as this is illustrative of the adopted 2004 charge with indexing to date. (The 2008-09 indexing was subsequently rescinded as of April 22, 2009.) The calculated charges are reflected in the proposed by-law contained in Appendix J.
- 2.2 Table ES-1A sets out the charges applicable to three residential areas within the City (Figure ES-1):
  - Inside Greenbelt:
  - Outside Greenbelt:
  - Rural.

- 2.3 A similar version of this methodology was applied in 2004. It reflects the City's desire to establish a development charge schedule which reasonably reflects servicing "benefits received" in the broad areas of the City. As a result, the single detached dwelling charges for fully serviced development Inside the Greenbelt are marginally above the Rural area charges and approximately 29% below the Outside the Greenbelt charges.
- 2.4 The proposed charges for a single detached unit are greater than the current development charges in all three cases, but the increase varies significantly. The increase is the highest in the case of Rural development, mainly for two reasons:
  - (i) The significant increase in the Rural cost allocation to reflect the City-wide attribution of arterial road costs which are designed to move employment commuters, shoppers and other traffic throughout the City;
  - (ii) The allocation of a portion (one-third) of transit costs to the Rural area.