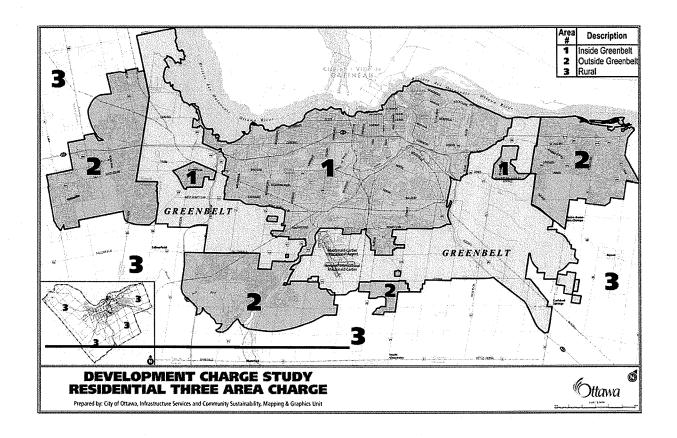

### 2. The 2009 Development Charge Calculation

- 2.1 Table ES-1 presents the proposed schedule of residential charges, based on the costing and related assumptions contained in Appendices B & C, in comparison with the City's development charges per single detached unit that were in effect as of April 1, 2009, as this is illustrative of the adopted 2004 charge with indexing to date. (The 2008-09 indexing was subsequently rescinded as of April 22, 2009.) The calculated charges are reflected in the proposed by-law contained in Appendix J.
- 2.2 Table ES-1A sets out the charges applicable to three residential areas within the City (Figure ES-1):
  - Inside Greenbelt:
  - Outside Greenbelt:
  - Rural.

 $<sup>^{1}\,</sup>$  Rural calculations do not include the future water and sanitary sewer infrastructure requirements for villages.

HAOTTAWA;OC 2008(dc calculation (r/s +5%ppc).xis)ES-1A

These geographic areas are defined in Schedule "A" to the proposed DC by-law in Appendix J. A portion of the charge was calculated on a uniform, average City-wide basis, which produces a charge per single detached unit of \$13,096 in each case (\$2,287/SDU lower in the Rural area, as a result of the transit service adjustment). Other components of the charge were calculated based on costs and development quantities which are specific to each of the three geographic areas. Table 5-1 of the study outlines the distinction between these two sets of costs and the associated rationale.