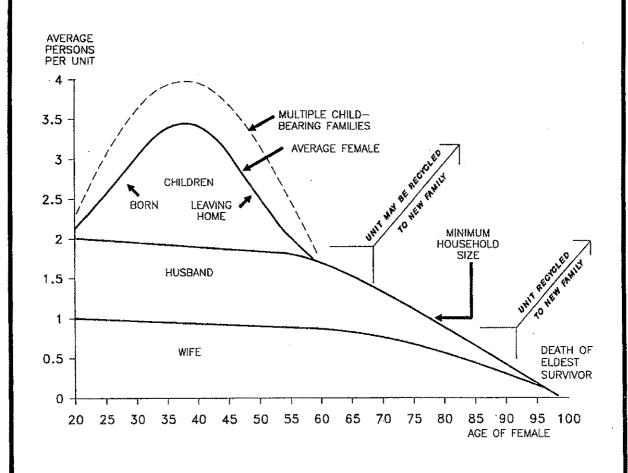

.47      | 2.54      | 2.72      | 2.58      | 2.47  |
| Apartments 2 Bedrooms and Larger | 1.79  | 1.65      | 1.93      | 1.93      | 1.93      | 1.93      | 1.64  |
| Apartments Less than 2 Bedrooms  | 1.34  | 1.34      | 1.34      | 1.34      | 1.34      | 1.34      | 1.34  |

Notes:

1. Other multiples are detached duplexes only.

2. Due to the limited number of units in areas outside the greenbelt, p.p.u. for apartments less than 2 bedrooms and other multiples uses city-wide average.

3. Due to the limited number of units in urban areas outside the greenbelt, p.p.u. for apartments with 2 or more bedrooms uses the average of these areas.

Source: Statistics Canada, 2006 Census, Custom Tabulations.

### FIGURE A-1

### TYPICAL ONTARIO HOUSING OCCUPANCY CYCLE FOR SINGLE DETACHED UNITS



- The result of this pattern is that recently constructed housing units (particularly those constructed during the past decade) typically have a higher average p.p.u. than older units. Variances occur, depending on whether developments are marketed to renters, first time buyers, the move-up market or retirees. Development charges policy is directed toward financing the cost of services required by <a href="new development">new development</a> and is therefore, particularly in the case of single detached housing, focused on occupancies which prevail as households move toward and attain maximum size.
- Table CW1 summarizes the residential population forecast for 2009-2031. The total population increase is determined by adding the projected growth for the two time periods, 2009-2019 and 201