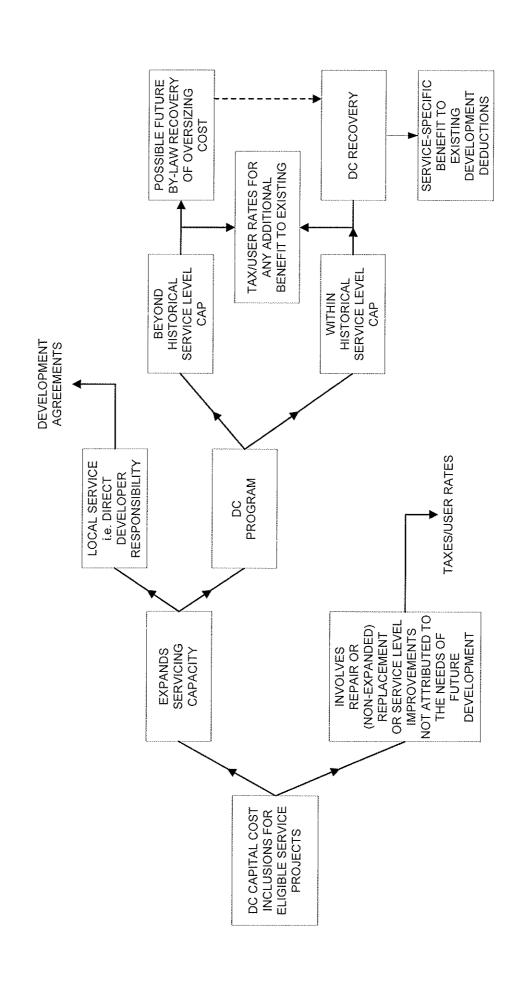

ncreased traffic is not required because sufficient capacity is already available or is being provided via transit, then that widening would not be included as an increase in need, in the first instance. Another potential consideration is the relationship between the 2008 level of service and the ten year historical average and/or an operational review of the capacity functioning of a particular facility.

# 5.4 Benefit to Existing Development

Benefit to existing development deductions have been addressed on a service-specific and project-specific basis. The methodology employed is briefly summarized in Figure 5-1 and discussed on a service-specific basis in Appendix B.

BROAD RATIONALE FOR BENEFIT TO EXISTING DEVELOPMENT DEDUCTIONS CITY OF OTTAWA - 2008/2009 DC BY-LAW UPDATE FIGURE 5-1



Where the additional program of works is not expected to increase the existing level of service being provided, then the benefit to existing development is normally not extensive. It is, however, necessary to give some consideration to the nature of each type of project and its location in terms of proximity to anticipated new development. It should also be considered that:

- the City's population and employees are not fixed to one location, but move throughout the City to home, work, shopping, entertainment, school, etc., consuming City services in different locations;
- the assessment of the benefit to existing development is to be undertaken on a broad service-specific, City-wide or large area basis and must also have regard for the fact that growth will also occur in many areas of t