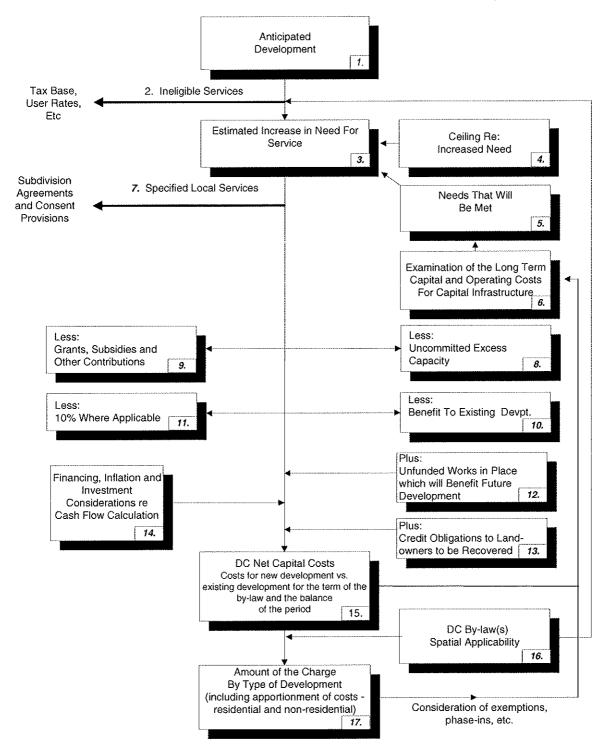

### 2. The 2009 Development Charge Calculation

- 2.1 Table ES-1 presents the proposed schedule of residential charges, based on the costing and related assumptions contained in Appendices B & C, in comparison with the City's development charges per single detached unit that were in effect as of April 1, 2009, as this is illustrative of the adopted 2004 charge with indexing to date. (The 2008-09 indexing was subsequently rescinded as of April 22, 2009.) The calculated charges are reflected in the proposed by-law contained in Appendix J.
- 2.2 Table ES-1A sets out the charges applicable to three residential areas within the City (Figure ES-1):
  - Inside Greenbelt:
  - Outside Greenbelt:
  - Rural.