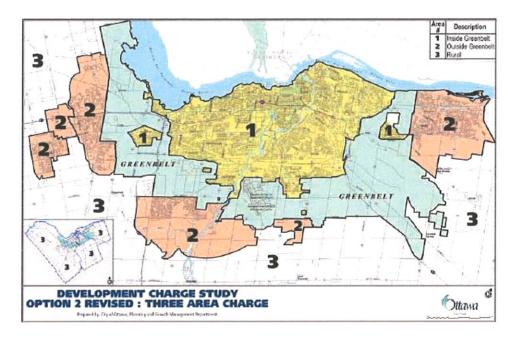

### 2. The 2009 Development Charge Calculation

- 2.1 Table ES-1 presents the proposed schedule of residential charges, based on the costing and related assumptions contained in Appendices B & C, in comparison with the City's development charges per single detached unit that were in effect as of April 1, 2009, as this is illustrative of the adopted 2004 charge with indexing to date. (The 2008-09 indexing was subsequently rescinded as of April 22, 2009.) The calculated charges are reflected in the proposed by-law contained in Appendix J.
- 2.2 Table ES-1A sets out the charges applicable to three residential areas within the City (Figure ES-1):
  - Inside Greenbelt:
  - Outside Greenbelt:
  - Rural.

 $<sup>^{1}\,</sup>$  Rural calculations do not include the future water and sanitary sewer infrastructure requirements for villages.

HAOTTAWA;OC 2008(dc calculation (r/s +5%ppc).xis)ES-1A

These geographic areas are defined in Schedule "A" to the proposed DC by-law in Appendix J. A portion of the charge was calculated on a uniform, average City-wide basis, which produces a charge per single detached unit of \$13,096 in each case (\$2,287/SDU lower in the Rural area, as a result of the transit service adjustment). Other components of the charge were calculated based on costs and development quantities which are specific to each of the three geographic areas. Table 5-1 of the study outlines the distinction between these two sets of costs and the associated rationale.