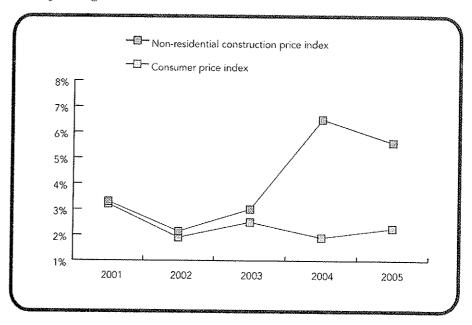

hanges affecting each category is provided below.

# Inflation pressures within the construction industry

The City's capital projects are delivered by the Ottawa construction sector. The construction industry is subject to price increases that vary significantly from those experienced by most residential consumers. Statistics Canada reported that the Consumer Price Index for the Ottawa-Gatineau metropolitan area increased by 9.1% from 2001 to 2005. At the same time, the non-residential Building Construction Price Index (relates to cost increases in the construction of industrial, manufacturing and institutional structures) increased by 18%, with the largest increases occurring in the last two years.

The following graph shows the percentage change in these two indexes from 2001 to 2005.



Yearly change in Ottawa index

The non-residential Building Construction Price Index increased by almost twice the Consumer Price Index. However, the impact on construction costs can be much more significant (depending on the type of project), as contractors have had to deal with large variations and increases in the cost of construction materials. Examples of materials typically used in City capital projects, and what has happened to prices of each, are listed below (all increases are in Canadian dollars).

- 1) Steel Rebar Pricing fluctuations of more than 20% have resulted since a major price increase in late 2004. Rebar is a significant component in retaining walls, bridges, etc. The City purchases approximately 500 tonnes of reinforcing steel every year.
- 2) Asphalt The cost of asp