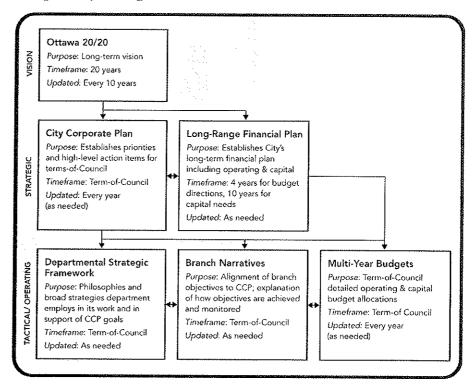

ncial Plan III outlines the City's financial condition and gives Council the financial context needed to set priorities.

LRFP III also outlines longer-term financial strategies that, if successful, would allow Council to advance its priorities and move towards financial sustainability. Term-of-Council budget directions will be developed to guide the formation of the budget each year. Additional detail on achieving Council's priorities is provided in documents such as

departmental strategic frameworks and the operating branch narratives presented in the Budget. The actual 2007 Budget will not be provided for Council consideration until early 2007. The following graph shows the linkage between the various documents in the Integrated Planning Framework.

#### Integrated planning framework



#### Linkage with the annual budget process

As directed by Council, the City will provide operating and capital budget amounts for the upcoming year, early in 2007, that include a further three years of operating and nine years of capital forecasts. This will allow Council to see the longer-term impact of decisions made as part of the City Corporate Plan and LRFP approval process.

Actions approved in the City Corporate Plan are included in the operating and capital budget estimates, and the amounts included in those estimates are consistent with the forecasts provided in this LRFP. The forecasts for years two to four of the multi-year budget documents will be updated annually to account for any significant changes in assumptions and conditions. Each update will include a four-year budg