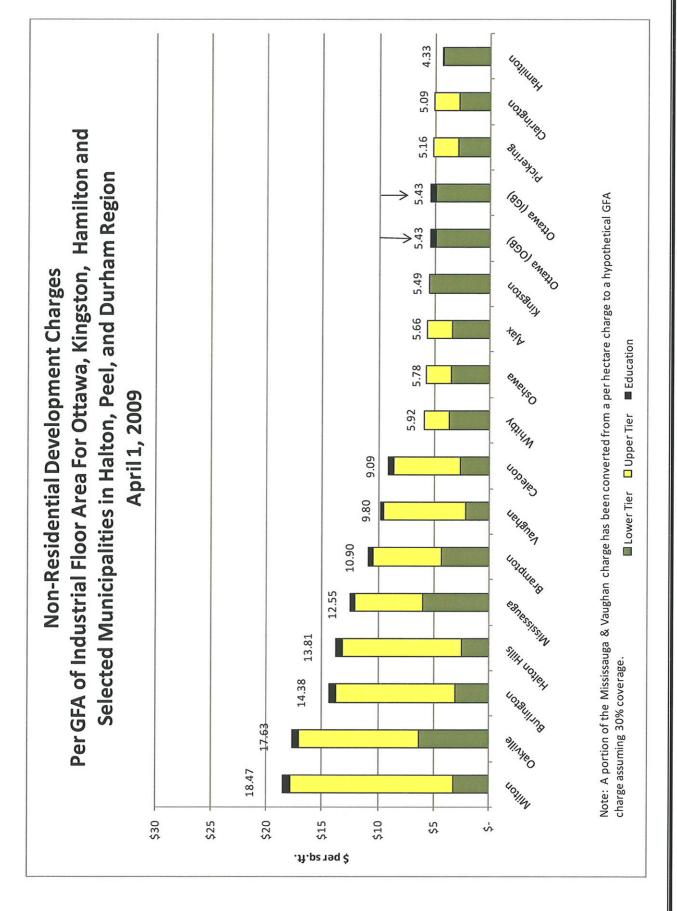

2.5 Table ES-1B sets out the proposed non-residential development charge. This charge has been calculated entirely on a uniform City-wide basis. This was done in order to reflect current policy, industry input and the objective of encouraging employment growth to the fullest extent possible throughout the City.

The non-residential charge has increased by 49%, as compared to the April 1, 2009 "Non-Residential General" charge (from \$10.65/sq.ft. of GFA to \$15.84/sq.ft.). This is largely the result of the fact that the DC recoverable cost of Roads, Transit and Sanitary Sewers, which comprise the bulk of the non-residential charges, increased significantly.