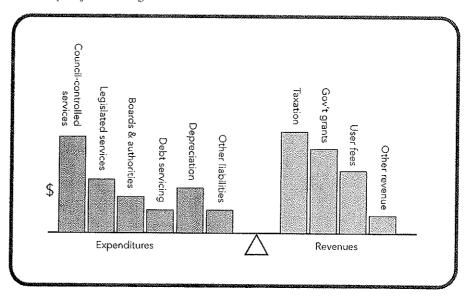

fits received today are paid today and that expenditures are not deferred to future generations. This is referred to as inter-generational equity.

The following balance beam demonstrates how financial sustainability should look in a municipality. The expenditure side of the beam would list costs already found in the operating budget (Council-controlled services, legislated or mandated programs, boards and authorities, debt servicing). Longer-term liabilities (costs that will be incurred in the future from actions taken today) and the value of assets consumed during the period (depreciation) would also be added. To offset any increases on the expenditure side, either the existing sources of revenue are adjusted, other expenditures are eliminated, or new sources of revenue are identified.



Municipal year budget balance beam

## How LRFP III fits into the City's integrated planning framework

When the first and second LRFPs were presented to Council, the City had not yet developed an overall, integrated planning framework. As a result, these documents became the strategic plans instead of the financial and funding strategies to support longer-term strategic business plans.

Council directed staff to prepare comprehensive planning documents, including a City Corporate Plan, to help set priorities for City spending.

The City Corporate Plan identifies Council priorities and establishes high-level actions and ongoing activities that the City will undertake to work towards delivering those priorities. Each action has a budgeted amount, which is included in the revenue forecasts