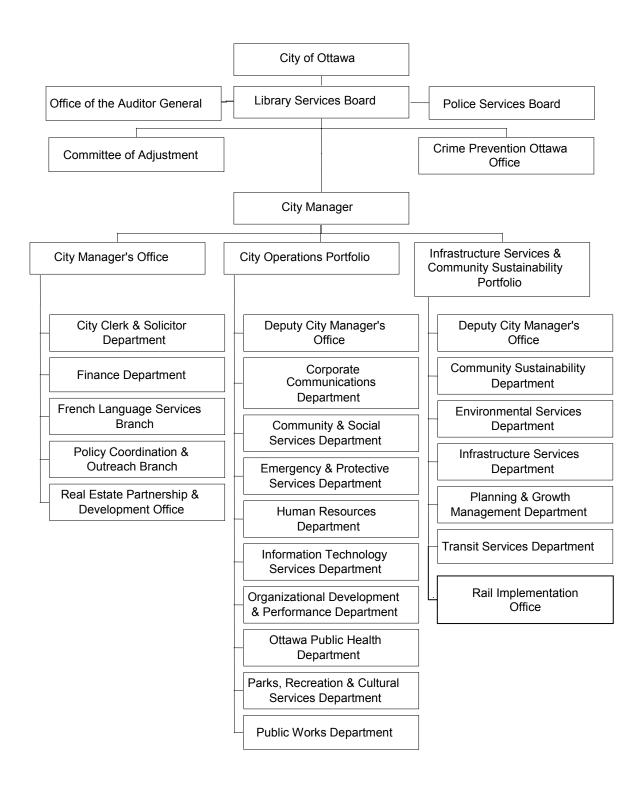

Three appendices are included in the Report. Appendix 1 shows a corporate organization chart down to the Department level. Appendix 2 provides the number of FTE's performing job functions broken down by portfolio, department, branch, unit, section and work group as of November 30, 2010. This information demonstrates the diversity of job functions within the City and the number of FTEs in each job function. It should be noted, however, that job titles are not always reflective of all the duties being performed within a job. Appendix 3 provides the headcount by bargaining unit/non-union/elected representatives as of November 30, 2010.